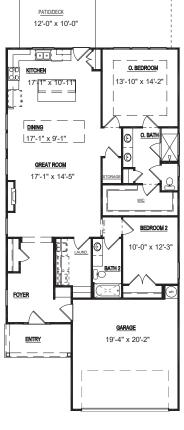

## LEVANTE FLOOR PLAN OPTIONS

Screened patio/deck optional Extended deck/patio optional Basement options available

- 1,536 Total SqFt
- 1,536 A/C SqFt
  - 212 Porch/Patio SqFt

Opt. Screened Porch

## First Floor

All floorplans, elevations, specifications, square foot calculations, prices, amenities and product offering are subject to change without notice, errors and/or ornissions. Elevations may vary per homesite and neighborhood. Renderings are an artist's concept for illustrative purposes only and should not be relied upon when making decisions to the purchase of property. Elevations may change without notice. REV - 20210907