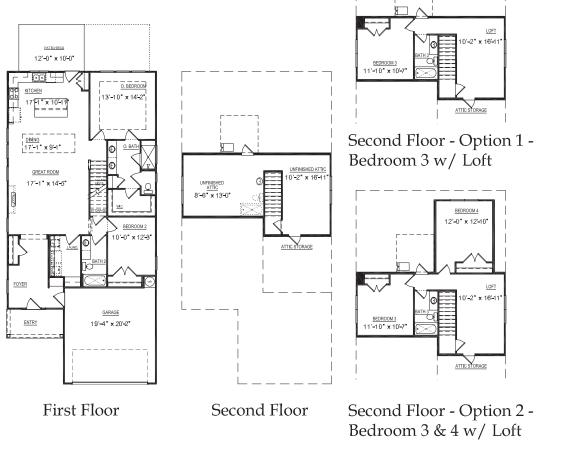

## LENNON FLOOR PLAN OPTIONS

Screened patio/deck optional Extended deck/patio optional Upper level options include 1 or 2 additional bedrooms and bathroom plus loft

Basement options available

- 1,536 A/C SqFt
  - 656 Opt. Finished SqFt
  - 212 Porch/Patio SqFt