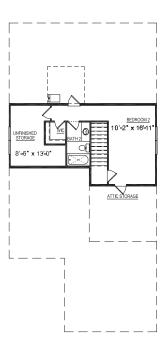

2,409 Total SqFt

1,858 A/C SqFt

468 Opt. Finished SqFt

212 Porch/Patio SqFt

Opt. Screened Porch

First Floor

Second Floor

Second Floor - Option 1 - Bedroom 2 w/ Loft

Second Floor - Option 2 - Bedroom 2 & 3 w/ Loft

All floorplans, elevations, specifications, square foot calculations, prices, amenities and product offering are subject to change without notice, errors and/or omissions. Elevations may vary per homesite and neighborhood. Renderings are an artist's concept for illustrative purposes only and should not be relied upon when making decisions to the purchase of property. Elevations may change without notice. REV - 20210527