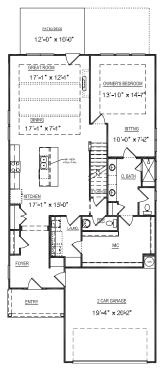

2,409 Total SqFt

1,858 A/C SqFt

468 Opt. Finished SqFt

212 Porch/Patio SqFt

Opt. Screened Porch

First Floor

Second Floor

Second Floor - Option 1 - Bedroom 2 w/ Loft