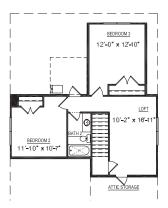

2,409 Total SqFt

1,858 A/C SqFt

468 Opt. Finished SqFt

212 Porch/Patio SqFt

Opt. Screened Porch

First Floor

Second Floor

Second Floor - Option 1 - Bedroom 2 w/ Loft

Second Floor - Option 2 - Bedroom 2 & 3 w/ Loft

All floorplans, elevations, specifications, square foot calculations, prices, amenities and product offering are subject to change without notice, errors and/or omissions. Elevations may vary per homesite and neighborhood. Renderings are an artist's concept for illustrative purposes only and should not be relied upon when making decisions to the purchase of property. Elevations may change without notice. REV - 20210527