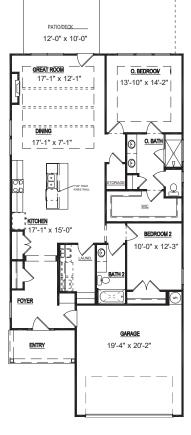

## VENATINO FLOOR PLAN OPTIONS

Screened patio/deck optional Extended deck/patio optional Basement options available

- 1,536 Total SqFt
- 1,536 A/C SqFt
  - 212 Porch/Patio SqFt

Opt. Screened Porch

## First Floor

All floorplans, elevations, specifications, square foot calculations, prices, amenities and product offering are subject to change without notice, errors and/or ornissions. Elevations may vary per homesite and neighborhood. Renderings are an artist's concept for illustrative purposes only and should not be relied upon when making decisions to the purchase of property. Elevations may change without notice. REV - 20210907