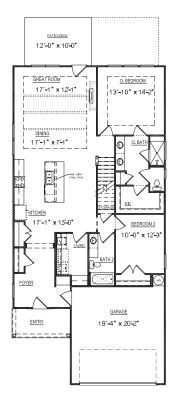

## FLOOR PLAN OPTIONS

Screened patio/deck optional

Extended deck/patio optional

Upper level options include 1 or 2 additional bedrooms and bathroom plus loft

Basement options available

2,409 Total SqFt

1,536 A/C SqFt

656 Opt. Finished SqFt

212 Porch/Patio SqFt

Opt. Screened Porch

First Floor

Second Floor

Second Floor - Option 1 - Bedroom 3 w/ Loft

Second Floor - Option 2 - Bedroom 3 & 4 w/ Loft

All floorplans, elevations, specifications, square foot calculations, prices, amenities and product offering are subject to change without notice, errors and/or omissions. Elevations may vary per homesite and neighborhood. Renderings are an artist's concept for illustrative purposes only and should not be relied upon when making decisions to the purchase of property. Elevations may change without notice. REV - 20210527