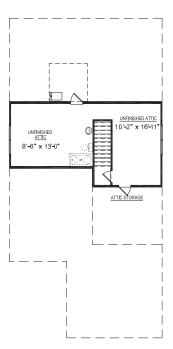

## FLOOR PLAN OPTIONS

Screened patio/deck optional

Extended deck/patio optional

Upper level options include 1 or 2 additional bedrooms and bathroom plus loft

Basement options available

2,409 Total SqFt

1,536 A/C SqFt

656 Opt. Finished SqFt

212 Porch/Patio SqFt

Opt. Screened Porch

First Floor

Second Floor

Second Floor - Option 1 - Bedroom 3 w/ Loft

Second Floor - Option 2 - Bedroom 3 & 4 w/ Loft

All floorplans, elevations, specifications, square foot calculations, prices, amenities and product offering are subject to change without notice, errors and/or omissions. Elevations may vary per homesite and neighborhood. Renderings are an artist's concept for illustrative purposes only and should not be relied upon when making decisions to the purchase of property. Elevations may change without notice. REV - 20210527