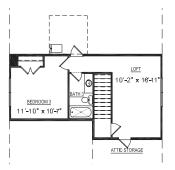

## FLOOR PLAN OPTIONS

Screened patio/deck optional

Extended deck/patio optional

Upper level options include 1 or 2 additional bedrooms and bathroom plus loft

Basement options available

2,409 Total SqFt

1,536 A/C SqFt

656 Opt. Finished SqFt

212 Porch/Patio SqFt

Opt. Screened Porch

First Floor

Second Floor

Second Floor - Option 1 - Bedroom 3 w/ Loft

Second Floor - Option 2 - Bedroom 3 & 4 w/ Loft

All floorplans, elevations, specifications, square foot calculations, prices, amenities and product offering are subject to change without notice, errors and/or omissions. Elevations may vary per homesite and neighborhood. Renderings are an artist's concept for illustrative purposes only and should not be relied upon when making decisions to the purchase of property. Elevations may change without notice. REV - 20210527