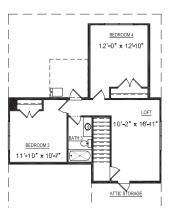

## FLOOR PLAN OPTIONS

Screened patio/deck optional

Extended deck/patio optional

Upper level options include 1 or 2 additional bedrooms and bathroom plus loft

Basement options available

2,409 Total SqFt

1,536 A/C SqFt

656 Opt. Finished SqFt

212 Porch/Patio SqFt

Opt. Screened Porch

First Floor

Second Floor

Second Floor - Option 1 - Bedroom 3 w/ Loft

Second Floor - Option 2 - Bedroom 3 & 4 w/ Loft

All floorplans, elevations, specifications, square foot calculations, prices, amenities and product offering are subject to change without notice, errors and/or omissions. Elevations may vary per homesite and neighborhood. Renderings are an artist's concept for illustrative purposes only and should not be relied upon when making decisions to the purchase of property. Elevations may change without notice. REV - 20210527